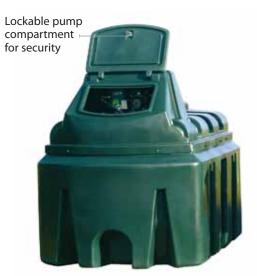

## TRANSFUEL® BUNDED DIESEL SOLUTIONS

Need fuel onsite?

PROTECTS THE **ENVIRONMENT** from accidental spills Available from

PolyDieselTanks.com.au

ph 02 6551 0966

4 digit flow meter

Water & particle filtration

Overfill protection accepts 500l/m fill rate

60L/min 240V FLUID pump (12V & 24V optional)

Auto shut-off nozzle. Prevents fuel wastage

6 metres hose and swivel makes filling up easy

Bund alarm alerts you if bund starts filling Tank level gauge & bund alarm with remote indication up to 200 metres. Keep an eye on tank level from comfort of your home or office