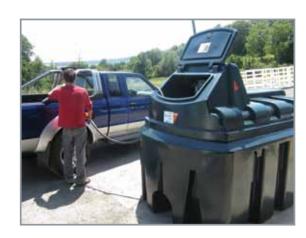

## **KEEP YOUR FLEET FUELED UP**

with convenient onsite diesel fuel pump station

2 sizes – 1400 & 2400 litre capacity bunded fuel tanks. With 60 litre/min 240V pump kit, 6 metre delivery hose & auto shut off gun all included.