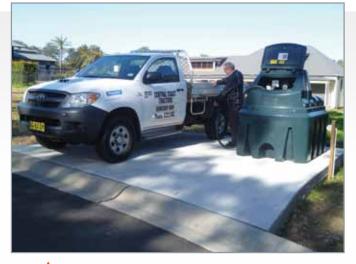

## **KEEP YOUR FLEET FUELED UP**

with convenient onsite diesel fuel pump station

2 sizes – 1400 & 2400 litre capacity bunded fuel tanks. With 60 litre/min 240V pump kit, 6 metre delivery hose & auto shut off gun all included.